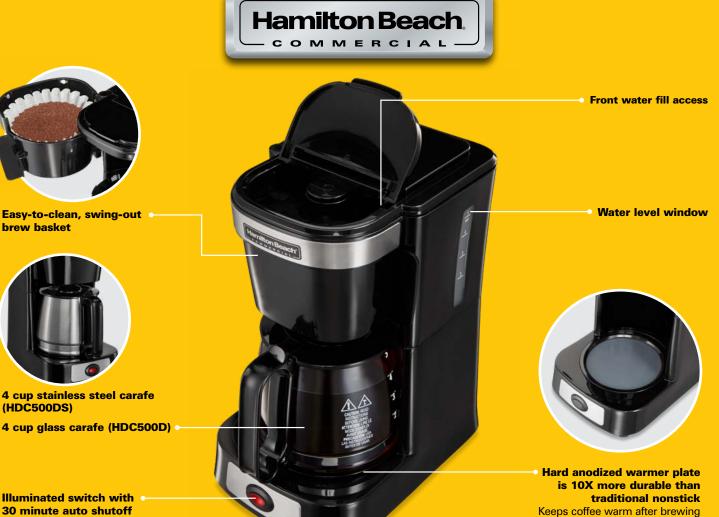

## Hospitality Coffee Makers 4 Cup Capacity

more durable\* hard anodized, rustproof warmer plate

\*than traditional nonstick

Peace of mind with 30 minute automatic shutoff

Serve a cup before brewing ends with auto pause and serve

Easy-to-clean, swing-out brew basket

Switch illuminates to show guests when power is on

HDC500D (Glass carafe)

Hamilton Beach

Hamilton Bea

HDC500DS (Stainless steel carafe)

Shows guests when power is on

## HDC500D / HDC500DS COFFEE MAKERS

and won't rust

|                   | HDC500D          | SPECIFICATIONS:                                                                                                                                                                                                                                                                            | HDC500DS                                                                 |
|-------------------|------------------|--------------------------------------------------------------------------------------------------------------------------------------------------------------------------------------------------------------------------------------------------------------------------------------------|--------------------------------------------------------------------------|
| 10.25"<br>(26 cm) | 8.25"<br>(21 cm) | Hospitality approved<br>Standard: unit comes with coffee<br>maker base, 4 cup glass carafe<br>(or stainless steel carafe on the HDC500DS),<br>grounded plug<br>Controls: on/off switch<br>Weight: 3.5 lbs / 1.6 kg (shipping)<br>Warranty: 1 years parts & labor<br>120V~, 60 Hz, 700 Watt | 10.25"<br>(26 cm)<br>(26 cm)<br>(21 cm)<br>(21 cm)<br>(21 cm)<br>(21 cm) |