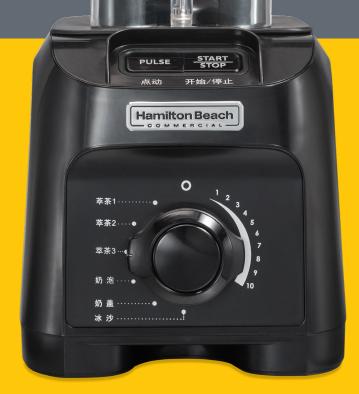

### Variable Speed Dial

- 10 speeds
- 6 Programmed Blend Cycles

1-3 Tea, 4 Smoothies, 5 Cheese Topping, 6 Frothing

Bubble tea, milk tea, smoothies, and more