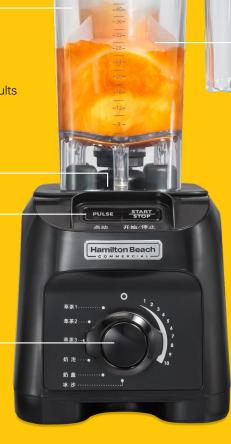

### Removable Filler-Cap

Allows user to add ingredients while blending

### Triple-Seal Lid

Prevents spills to reduce cleanup time

### 1.5 L (48 oz.) Clear Container

Virtually unbreakable

### **Powerful 2.4 Peak HP Motor**

Easily powers through ingredients for smooth results

### **Pulse Button**

Quickly remix an already blended drink or shake a tea drink

### Variable Speed Dial

- 10 speeds
- 6 Programmed Blend Cycles

1-3 Tea, 4 Smoothies, 5 Cheese Topping, 6 Frothing

Bubble tea, milk tea, smoothies, and more